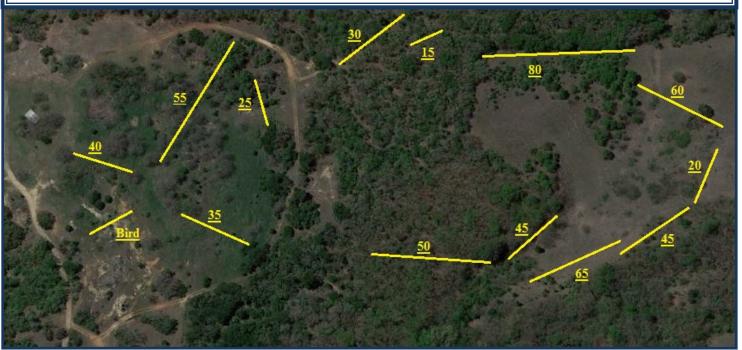

# FIELD ARCHERY RANGE UPDATE Next Work Party – TBA

Ever since the club moved ranges, Field Archery has been one aspect of archery that we have not been involved in, and last year we invested in 14 back stops and brought on some experienced Field Archers to the board, Chris Hansen as Field Archery Director and Rhonda Wall as Field Archery Range Captain. With these two helping guide the club, and many others help, we plotted a range and are now ready to get it set up.

Saturday, Feb 1<sup>st</sup>, 2014, We had a short notice, impromptu work party to make some headway on the Field Range. Huge thanks to all that came out and made it possible to set all 14 back stops in the field near where their final placement will be. This is huge as it allows us access to the animal barns so we can get to targets for our upcoming 3D Shoot Season.

We had a work party this past Saturday and boy did we get a lot done. Much thanks to everyone who came out and lent a hand to make all of this possible. We were able to get more than half of the field range backstops set and cleared for the most part and even got the Winter Trad lanes picked and numbered so that all we will need to do on Friday's work party is set the animals. Again, thank you all for your help.