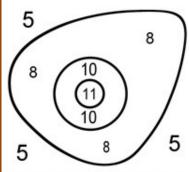

We also have adopted the center 11 scoring method as the last few years we have had a lot of feedback that the old system of having half 12's n play sometimes and not other times was hard to understand to someone who is very new to archery. It was decided that we would make a change for a more simplistic scoring method in the hopes make it more enjoyable for all members, afterall that is what club shoots are supposed to be about, fun. :-)

Cowtown Center 11 Scoring

Had some amazing scores turned in with the highest being a 374 turned in by Calab Ballard in Men's Longbow Open and Rusty Horn in Men's Recurve Wood. Great Shooting guys.

RUUT - FEB. ZZRU

## NEW SCORING FOR COWTOWN CLUB SHOOTS

We are changing our scoring for club shoots in an effort to help extend the life of our targets as well as simplify it for new shooters we hope to draw to our club shoots this year. We will be using the center 11 scoring system, with 12's and 14's no longer in play. In the past we had followed ASA scoring, but with last year's changes, we stayed the same with split 12's and 14 still in play, which we found added some confusion, especially for those new to the sport.

**Cowtown Center 11 Scoring** 

Please let us know if you have any questions.