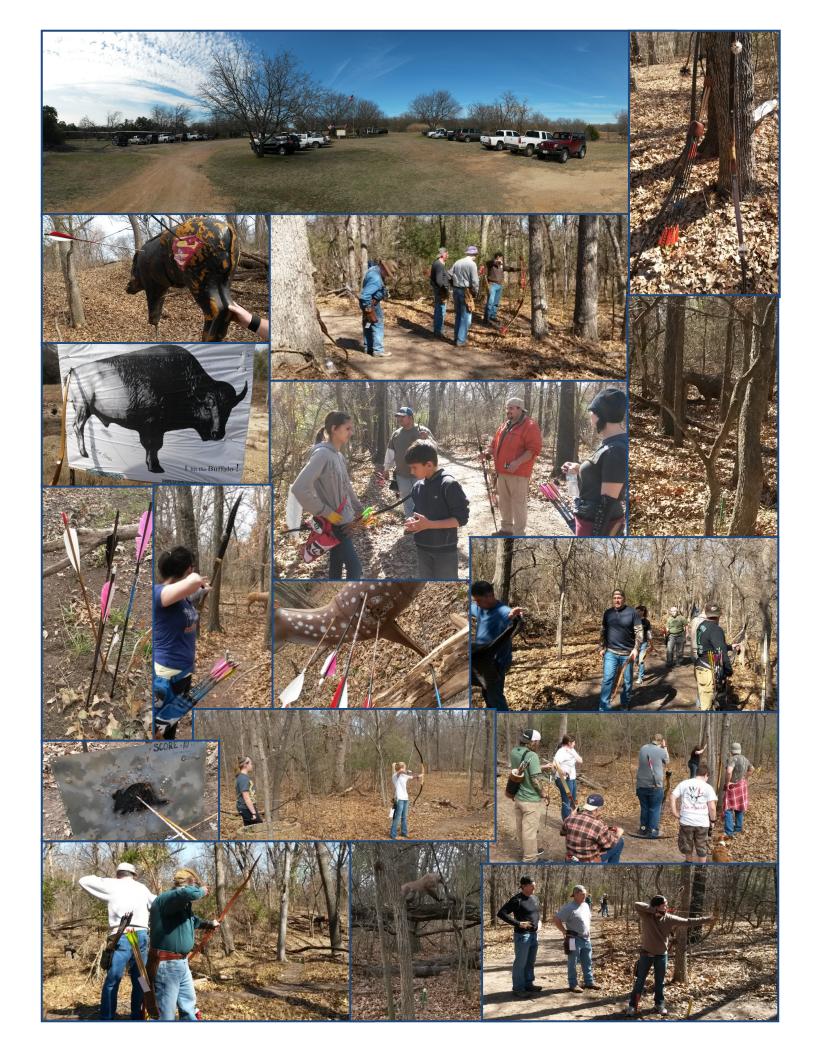

Men's All Around winner was Rusty Horn with a 3 score total of 1083 and the Women's All Around winner was Tina Williams with a 3 score total of 803. Awesome job and congrats to you both.

Overall it was a beautiful weekend, total of 125 scorecards, and some of the best traditional archers out there. Good to see y'all out there and thank you for supporting another Cowtown Traditional Shoot. We appreciate each and every one of you and look forward to the tradition of hosting these events for such a great group of people.

Saturday, Feb 1<sup>st</sup>, 2014, We had a short notice, impromptu work party to make some headway on the Field Range. Huge thanks to all that came out and made it possible to set all 14 back stops in the field near where their final placement will be. This is huge as it allows us access to the animal barns so we can get to targets for our upcoming 3D Shoot Season.

We had a work party this past Saturday and boy did we get a lot done. Much thanks to everyone who came out and lent a hand to make all of this possible. We were able to get more than half of the field range backstops set and cleared for the most part and even got the Winter Trad lanes picked and numbered so that all we will need to do on Friday's work party is set the animals. Again, thank you all for your help.