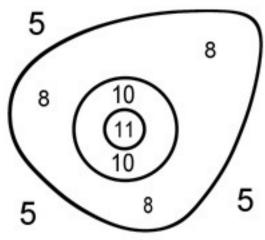

We also have adopted the center 11 scoring method as the last few years we have had a lot of feedback that the old system of having half 12's n play sometimes and not other times was hard to understand to someone who is very new to archery. It was decided that we would make a change for a more simplistic scoring method in the hopes make it more enjoyable for all members, afterall that is what club shoots are supposed to be about, fun. :-)

## NEW SCORING FOR COWTOWN CLUB SHOOTS

We are changing our scoring for club shoots in an effort to help extend the life of our targets as well as simplify it for new shooters we hope to draw to our club shoots this year. We will be using the center 11 scoring system, with 12's and 14's no longer in play. In the past we had followed ASA scoring, but with last year's changes, we stayed the same with split 12's and 14 still in play, which we found added some confusion, especially for those new to the sport.

**Cowtown Center 11 Scoring** 

Please let us know if you have any questions.