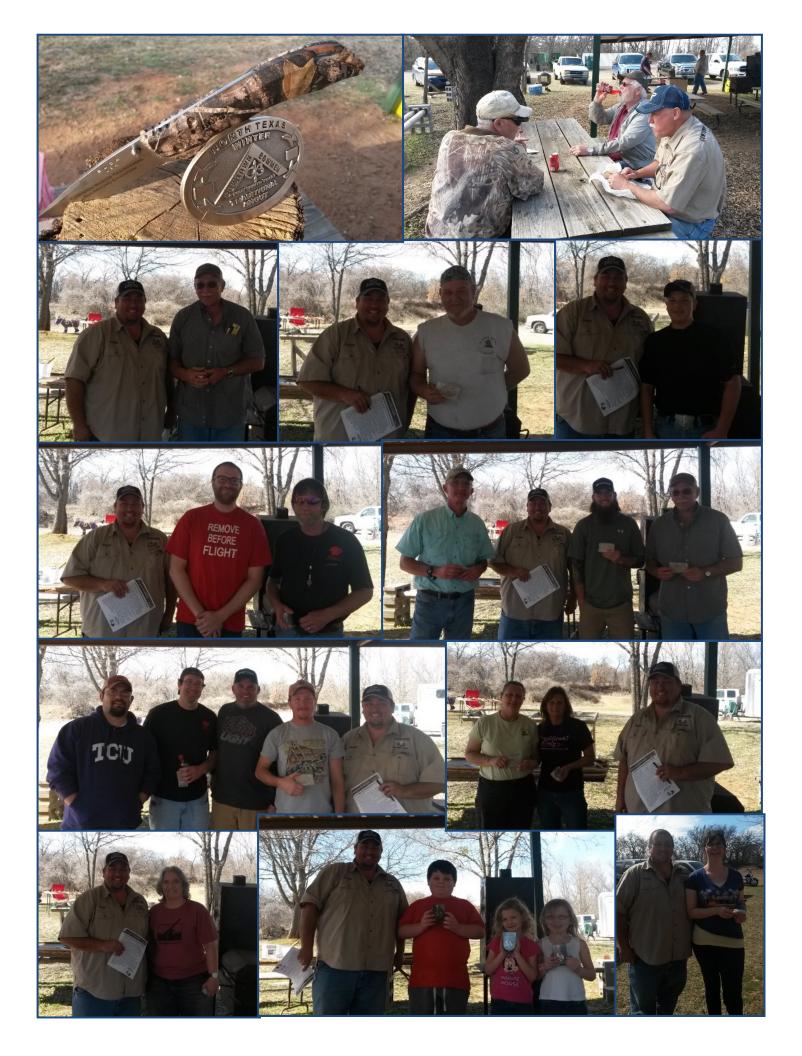

### Awards at Club Shoot now too.....

Be sure to stick around as we will now be handing out awards at all club shoots, so stick around after to see if you won something. On weekend shoots, awards will be done Sunday after last cards turned in.

Also make sure you note that you need to compete in at least <u>**THREE**</u> of the four club events to qualify for the Club Championship titles.

Our Awards committee did a great job at budgeting and planning for our club format and we think it is going to be a great year at Cowtown Bowmen Archery Club.

- There will be awards given out at Club Shoots, so be sure to stick around after the event to see who won and collect awards.
- Club Classes are as follow: Men Open, Men Hunter, Men Novice, Women Open, Women Hunter, Women Novice, Seniors, Traditional, Young Adult [15-17], Youth [13-14], Cubs [9-12] and Mini Cubs [8- under].
- Must shoot 3 club shoots to qualify for Club Championship running. Those three scores will be averaged and shooters will be arranged in 'flights' at Championship shoot which will have a shotgun 10am start time. The next four in each class will be arranged in 'flights' as well and so will the third group. Awards given will be a buckles and medallions for all classes young adult and above. Youth, Cubs and Mini Cubs will receive medallions.